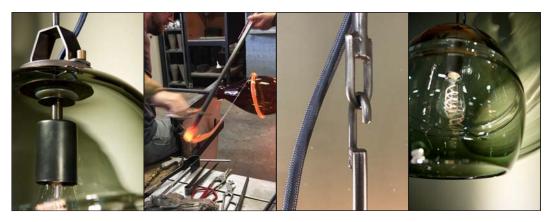

## FALSTAFF IS A GLASS STUDIO PRODUCT

FALSTAFF is a substantial character, hefty belly wrap glass is suspended by robust hardware.

Diligent attention is paid to the challenge of installing heavy glass fixtures. Suspending hardware is scaled to the weight of the glass, glass is supported independently of wiring connections.

Shown here:  $\emptyset$  12" truncated ovoid with a belly wrap bulge in warm smoke grey glass. Contrasting navy blue cloth cord, blackened steel hardware.

Shape and size readily varied by request, an array of glass and cord colors is available. Hardware is typically blackened steel but can also be plated, patinated or even leafed.

Glass Lights are hand crafted to order.