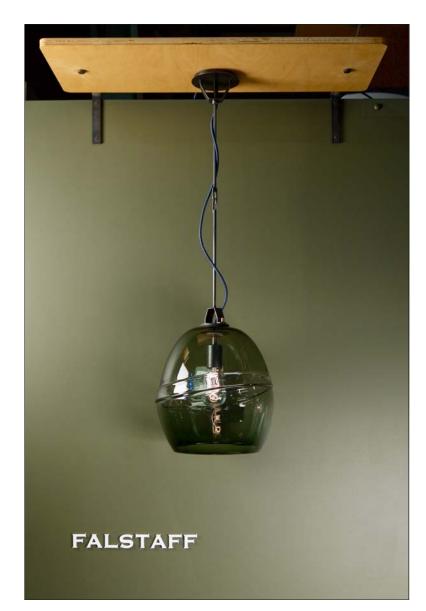

## FALSTAFF IS A GLASS STUDIO PRODUCT

FALSTAFF is a substantial character, hefty belly wrap glass is suspended by robust hardware.

Diligent attention is paid to the challenge of installing heavy glass fixtures. Suspending hardware is scaled to the weight of the glass, glass is supported independently of wiring connections.

Shown here:  $\emptyset$  12" truncated ovoid with a belly wrap bulge in warm smoke grey glass. Contrasting navy blue cloth cord, blackened steel hardware.

Shape and size readily varied by request, an array of glass and cord colors is available. Hardware is typically blackened steel but can also be plated, patinated or even leafed.