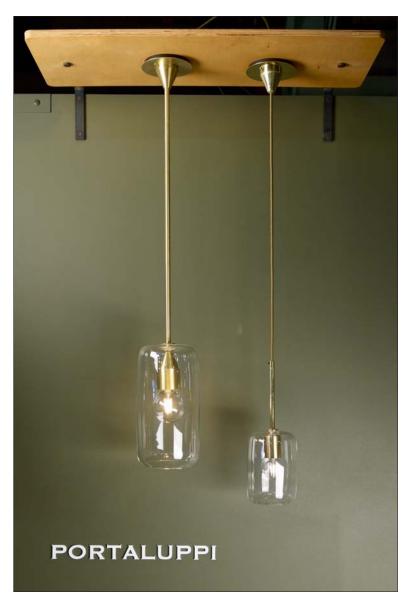

## PORTALUPPI IS A GLASS STUDIO PRODUCT

PORTALUPPI embodies the essence of Milano: utterly restrained, favoring precise attention to detail.

Sublime glass cylinders are carefully radiused at heel and lip. An unexpected cone tip lampholder cover and cone centered canopy add style. Austerity exudes confident panache.

Cylinders are typically clear crystal but can be blown in color, seeded glass or with parcioffi grooves. Pendants may be cloth cord hung or mounted on rigid stems. Larger glass must be stem mounted.

Shown in studio: 7" and 12" tall cylinders. Restaurant application: 17" tall. 7" is suspended by olive cloth covered cord, polished brass hardware, E12 LED filament lamp. 12" rigid mount, bright brass (rubbed) finish, E26 (medium base) lamp.