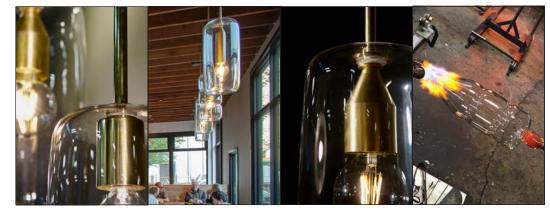

Cylinders are typically clear crystal but can be blown in color, seeded glass or with parcioffi grooves. Pendants may be cloth cord hung or mounted on rigid stems. Larger glass must be stem mounted.

Shown in studio: 7" and 12" tall cylinders. Restaurant application: 17" tall. 7" is suspended by olive cloth covered cord, polished brass hardware, E12 LED filament lamp. 12" rigid mount, bright brass (rubbed) finish, E26 (medium base) lamp.

Glass Lights are hand crafted to order.