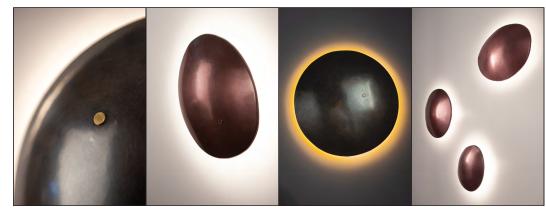

Shown left: Ø 10" round, Ø 13" round and 11" oval in Blackened Steel. Below: other examples in Rose Bronze patina and Blackened Steel.

The fixture's halo glow is provided by a 10W LED light engine bouncing off a discrete internal reflector. Universal voltage, TRIAC/ ELV 10% dimming. EnergyStar rated. Optional Gold Leaf interior creates a warm glow.

ADA Compliant.

MOON is hand crafted to order.

BLACKENED STEEL BRASS RIVET DETAIL

ROSE BROZE PATINA

BLACKENED STEEL GOLD LEAF LINED

ROSE BRONZE PATINA

RESOLUTE is a registered trademark of MANIFESTO Corporation 4617 Colorado Avenue South, Unit A, Seattle WA 98134 www.resoluteonline.com info@resoluteusa.com