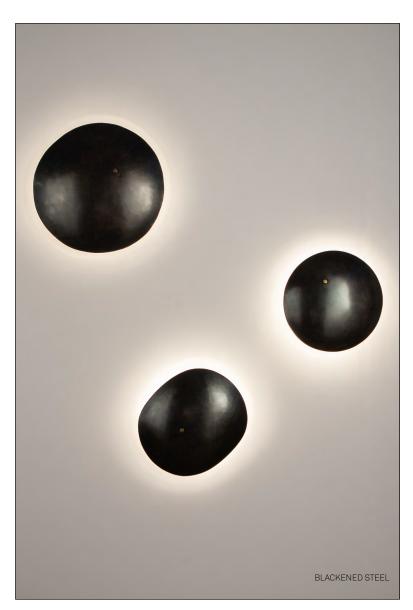

## MOON IS A PRODUCT OF HAMMER AND WHEEL

MOON's surface is formed on an English Wheel, its lip is hand turned. A single perfect solid brass rivet punctuates the convex dome.

Size, shape and finish are flexible.

Shown left: Ø 10" round, Ø 13" round and 11" oval in Blackened Steel. Below: other examples in Rose Bronze patina and Blackened Steel.

The fixture's halo glow is provided by a 10W LED light engine bouncing off a discrete internal reflector. Universal voltage, TRIAC/ ELV 10% dimming. EnergyStar rated. Optional Gold Leaf interior creates a warm glow.

ADA Compliant.

MOON is hand crafted to order.

BLACKENED STEEL BRASS RIVET DETAIL

ROSE BROZE PATINA

BLACKENED STEEL GOLD LEAF LINED

ROSE BRONZE PATINA

RESOLUTE is a registered trademark of MANIFESTO Corporation 4617 Colorado Avenue South, Unit A, Seattle WA 98134 www.resoluteonline.com info@resoluteusa.com